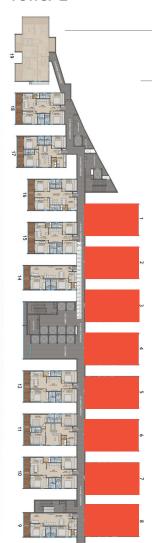

# **Master Plan**

# **Tower E Floor Plan**

| UNIT NO    | Unit 01 | Unit 02 | Unit 03 | Unit 04 | Unit 05 | Unit 06 | Unit 07 | Unit 08 | Unit 09 | Unit 10  | Unit 11  | Unit 12  | Unit 14 | Unit 15  | Unit 16  | Unit 17  | Unit 18  | Unit 19 |
|------------|---------|---------|---------|---------|---------|---------|---------|---------|---------|----------|----------|----------|---------|----------|----------|----------|----------|---------|
| TYPE       | 3 BHK   | 3 BHK T1 | 3 BHK T2 | 3 BHK T1 | 2 BHK   | 3 BHK T3 | 3 BHK T4 | 3 BHK T5 | 3 BHK T3 | 3 BHK   |
| FACING     | WEST    | EAST    | EAST     | EAST     | EAST     | EAST    | EAST     | EAST     | EAST     | EAST     | EAST    |
| AREA (Sft) | 1828    | 1828    | 1828    | 1828    | 1828    | 1828    | 1828    | 1828    | 1441    | 1828     | 1828     | 1828     | 1441    | 1679     | 1679     | 1674     | 1679     | -       |