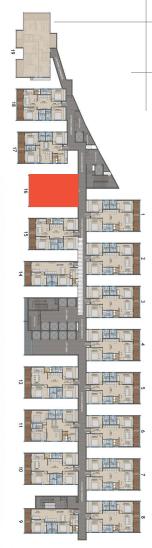

# **Master Plan**

# **Tower E Floor Plan**

| UNIT NO    | Unit 01 | Unit 02 | Unit 03 | Unit 04 | Unit 05 | Unit 06 | Unit 07 | Unit 08 | Unit 09 | Unit 10  | Unit 11  | Unit 12  | Unit 14 | Unit 15  | Unit 16  | Unit 17  | Unit 18  | Unit 19 |
|------------|---------|---------|---------|---------|---------|---------|---------|---------|---------|----------|----------|----------|---------|----------|----------|----------|----------|---------|
| TYPE       | 3 BHK   | 3 BHK T1 | 3 BHK T2 | 3 BHK T1 | 2 BHK   | 3 BHK T3 | 3 BHK T4 | 3 BHK T5 | 3 BHK T3 | 3 BHK   |
| FACING     | WEST    | EAST    | EAST     | EAST     | EAST     | EAST    | EAST     | EAST     | EAST     | EAST     | EAST    |
| AREA (Sft) | 1828    | 1828    | 1828    | 1828    | 1828    | 1828    | 1828    | 1828    | 1441    | 1828     | 1828     | 1828     | 1441    | 1679     | 1679     | 1674     | 1679     | -       |