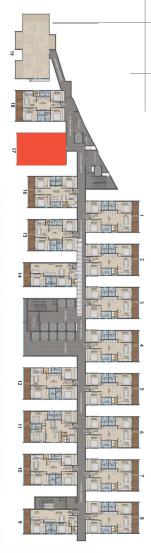

# **Master Plan**

# **Tower E Floor Plan**

| UNIT NO    | Unit 01 | Unit 02 | Unit 03 | Unit 04 | Unit 05 | Unit 06 | Unit 07 | Unit 08 | Unit 09 | Unit 10  | Unit 11  | Unit 12  | Unit 14 | Unit 15  | Unit 16  | Unit 17  | Unit 18  | Unit 19 |
|------------|---------|---------|---------|---------|---------|---------|---------|---------|---------|----------|----------|----------|---------|----------|----------|----------|----------|---------|
| TYPE       | 3 BHK   | 3 BHK T1 | 3 BHK T2 | 3 BHK T1 | 2 BHK   | 3 BHK T3 | 3 BHK T4 | 3 BHK T5 | 3 BHK T3 | 3 BHK   |
| FACING     | WEST    | EAST    | EAST     | EAST     | EAST     | EAST    | EAST     | EAST     | EAST     | EAST     | EAST    |
| AREA (Sft) | 1828    | 1828    | 1828    | 1828    | 1828    | 1828    | 1828    | 1828    | 1441    | 1828     | 1828     | 1828     | 1441    | 1679     | 1679     | 1674     | 1679     | -       |