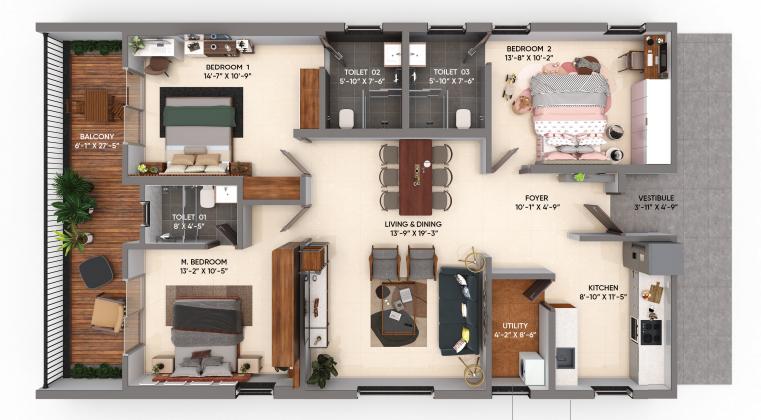

# **Unit Plan**

East Facing

Area: 1679 Sq.Ft

No's: 16

## 3 ВНК

East Facing

Area: 1679 Sq.Ft

No's: 15,18