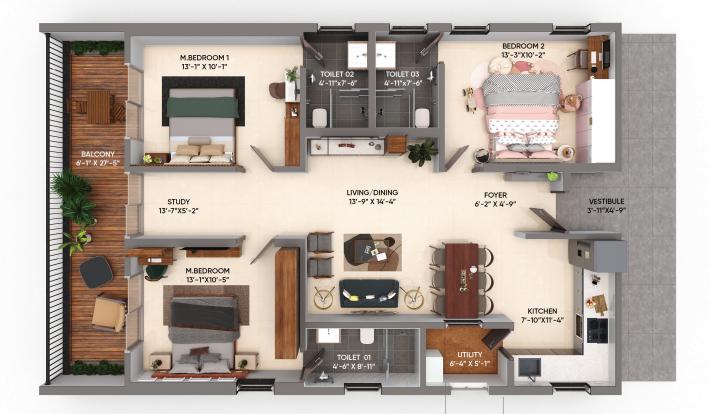

## 3 ВНК

East Facing

Area: 1828 Sq.Ft

No's: 10,12

## 3 ВНК

East Facing

Area: 1828 Sq.Ft

No's: 11

## 3 ВНК

West Facing

Area: 1828 Sq.Ft

No's: 1,2,3,4,5,6,7,8