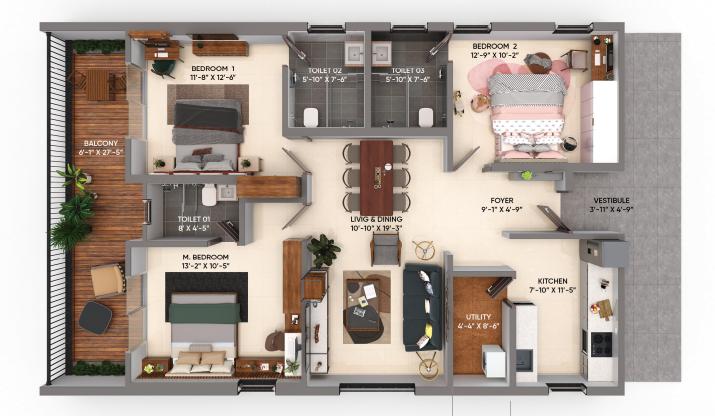

## 2 BHK

East Facing

Area: 1441 Sq.Ft

No's: 09,14

## 3 BHK

# **Unit Plan**

East Facing

Area: 1674 Sq.Ft

No's: 17

# **Unit Plan**

East Facing

Area: 1679 Sq.Ft

No's: 16

## 3 ВНК

East Facing

Area: 1679 Sq.Ft

No's: 15,18

## 3 ВНК

East Facing

Area: 1828 Sq.Ft

No's: 10,12

## 3 ВНК

East Facing

Area: 1828 Sq.Ft

No's: 11

## 3 ВНК

West Facing

Area: 1828 Sq.Ft

No's: 1,2,3,4,5,6,7,8