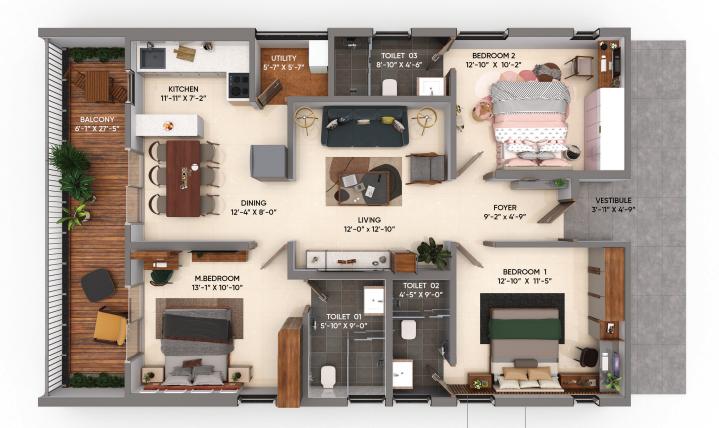

--|----------|---------|----------|----------|----------|----------|---------|
| TYPE       | 3 BHK   | 3 BHK T1 | 3 BHK T2 | 3 BHK T1 | 2 BHK   | 3 BHK T3 | 3 BHK T4 | 3 BHK T5 | 3 BHK T3 | 3 BHK   |
| FACING     | WEST    | EAST    | EAST     | EAST     | EAST     | EAST    | EAST     | EAST     | EAST     | EAST     | EAST    |
| AREA (Sft) | 1828    | 1828    | 1828    | 1828    | 1828    | 1828    | 1828    | 1828    | 1441    | 1828     | 1828     | 1828     | 1441    | 1679     | 1679     | 1674     | 1679     | -       |



## 2 BHK

East Facing

Area: 1441 Sq.Ft

No's: 09,14







## 3 BHK

# **Unit Plan**

East Facing

Area: 1674 Sq.Ft

No's: 17







## 3 BHK

# **Unit Plan**

East Facing

Area: 1679 Sq.Ft

No's: 16







## 3 ВНК

East Facing

Area: 1679 Sq.Ft

No's: 15,18







## 3 ВНК

East Facing

Area: 1828 Sq.Ft

No's: 10,12







## 3 ВНК

East Facing

Area: 1828 Sq.Ft

No's: 11







## 3 ВНК

West Facing

Area: 1828 Sq.Ft

No's: 1,2,3,4,5,6,7,8







## **Specifications**



#### Structure

Shear wall Structure designed as Earth Quake resistant Structure



### Walls

External shear wall / light weight AAC blocks or equivalent

Internal shear walls / light weight AAC blocks or equivalent.



#### **Wall Finishes**

**Internal Walls:** Smooth cement plaster with acrylic emulsion Paint.

**External Walls:** Combination of concrete finish/cement plastering with exterior grade Paint.



#### **Doors**

Laminated flush doors with wooden / aluminum frame or hormann factory made Doors.



#### Railing

MS Railing of 3' 6" [1.1 Mts]



#### Windows

UPVC