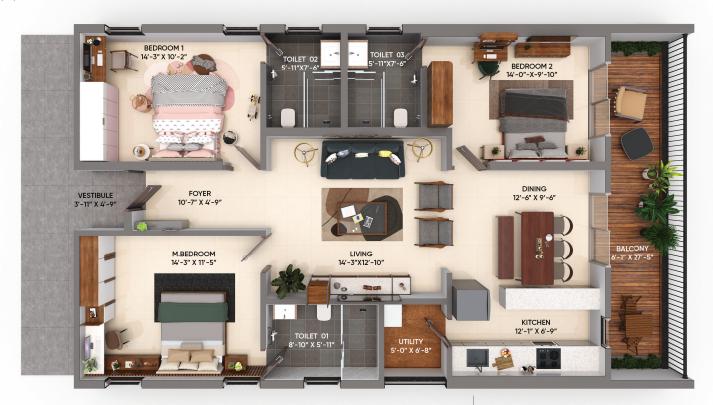

# **Unit Plan**

East Facing

Area: 1674 Sq.Ft

No's: 17

# **Unit Plan**

East Facing

Area: 1679 Sq.Ft

No's: 16

## 3 ВНК

East Facing

Area: 1679 Sq.Ft

No's: 15,18

## 3 ВНК

East Facing

Area: 1828 Sq.Ft

No's: 10,12

## 3 ВНК

East Facing

Area: 1828 Sq.Ft

No's: 11

## 3 ВНК

West Facing

Area: 1828 Sq.Ft

No's: 1,2,3,4,5,6,7,8