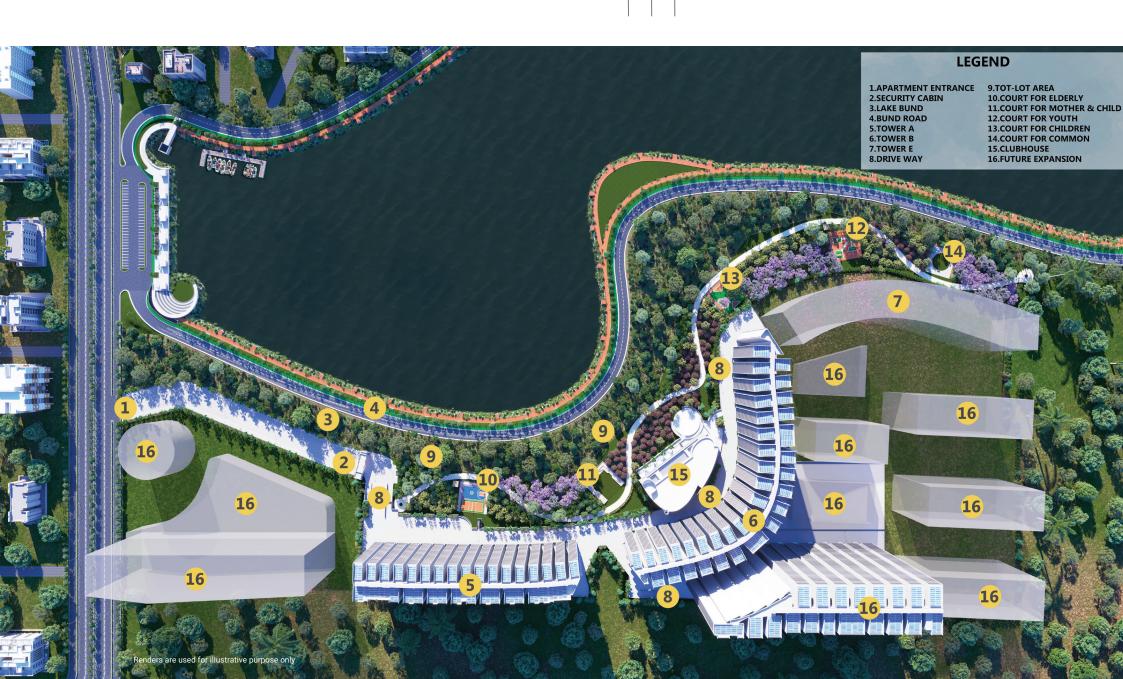

of its kind. With over half a kilometer of serene lake frontage, Lake City's 32 acres of land offer a captivating blend of urban convenience and natural tranquility

# Unveiling Tower E: A New Jewel In Lake City's Crown

We are thrilled to launch Tower E, a stunning new addition to Lake City's skyline, standing tall at an impressive 23 floors. This magnificent tower offers a collection of elegant 2 and 3 BHK apartments, each designed to provide an unparalleled living experience.

So come check it out and we're sure you'll find something that suits you and your family.

# **Master Plan**



# **Tower E Floor Plan**



| UNIT NO    | Unit 01 | Unit 02 | Unit 03 | Unit 04 | Unit 05 | Unit 06 | Unit 07 | Unit 08 | Unit 09 | Unit 10  | Unit 11  | Unit 12  | Unit 14 | Unit 15  | Unit 16  | Unit 17  | Unit 18  | Unit 19 |
|------------|---------|---------|---------|---------|---------|---------|---------|---------|---------|----------|----------|----------|---------|----------|----------|----------|----------|---------|
| TYPE       | 3 BHK   | 3 BHK T1 | 3 BHK T2 | 3 BHK T1 | 2 BHK   | 3 BHK T3 | 3 BHK T4 | 3 BHK T5 | 3 BHK T3 | 3 BHK   |
| FACING     | WEST    | EAST    | EAST     | EAST     | EAST     | EAST    | EAST     | EAST     | EAST     | EAST     | EAST    |
| AREA (Sft) | 1828    | 1828    | 1828    | 1828    | 1828    | 1828    | 1828    | 1828    | 1441    | 1828