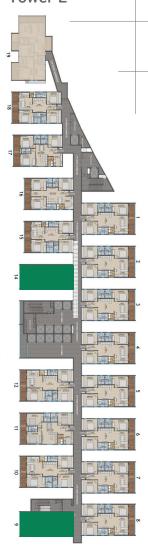

# **Master Plan**

# **Tower E Floor Plan**

| UNIT NO    | Unit 01 | Unit 02 | Unit 03 | Unit 04 | Unit 05 | Unit 06 | Unit 07 | Unit 08 | Unit 09 | Unit 10  | Unit 11  | Unit 12  | Unit 14 | Unit 15  | Unit 16  | Unit 17  | Unit 18  | Unit 19 |
|------------|---------|---------|---------|---------|---------|---------|---------|---------|---------|----------|----------|----------|---------|----------|----------|----------|----------|---------|
| TYPE       | 3 BHK   | 3 BHK T1 | 3 BHK T2 | 3 BHK T1 | 2 BHK   | 3 BHK T3 | 3 BHK T4 | 3 BHK T5 | 3 BHK T3 | 3 BHK   |
| FACING     | WEST    | EAST    | EAST     | EAST     | EAST     | EAST    | EAST     | EAST     | EAST     | EAST     | EAST    |
| AREA (Sft) | 1828    | 1828    | 1828    | 1828    | 1828    | 1828    | 1828    | 1828    | 1441    | 1828     | 1828     | 1828     | 1441    | 1679     | 1679     | 1674     | 1679     | -       |