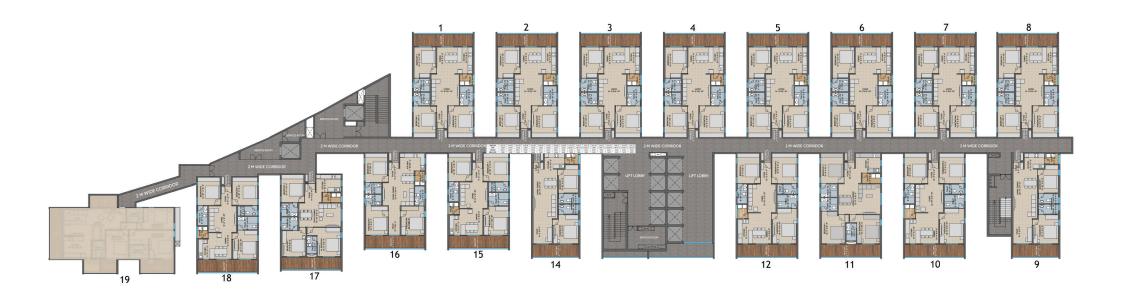

# **Tower E Floor Plan**

| UNIT NO    | Unit 01 | Unit 02 | Unit 03 | Unit 04 | Unit 05 | Unit 06 | Unit 07 | Unit 08 | Unit 09 | Unit 10  | Unit 11  | Unit 12  | Unit 14 | Unit 15  | Unit 16  | Unit 17  | Unit 18  | Unit 19 |
|------------|---------|---------|---------|---------|---------|---------|---------|---------|---------|----------|----------|----------|---------|----------|----------|----------|----------|---------|
| TYPE       | 3 BHK   | 3 BHK T1 | 3 BHK T2 | 3 BHK T1 | 2 BHK   | 3 BHK T3 | 3 BHK T4 | 3 BHK T5 | 3 BHK T3 | 3 BHK   |
| FACING     | WEST    | EAST    | EAST     | EAST     | EAST     | EAST    | EAST     | EAST     | EAST     | EAST     | EAST    |
| AREA (Sft) | 1828    | 1828    | 1828    | 1828    | 1828    | 1828    | 1828    | 1828    | 1441    | 1828     | 1828     | 1828     | 1441    | 1679     | 1679     | 1674     | 1679     | -       |