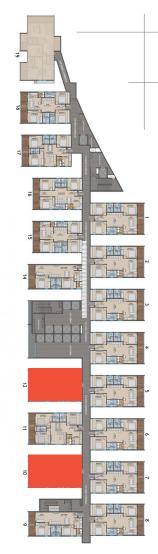

# **Tower E Floor Plan**

| UNIT NO    | Unit 01 | Unit 02 | Unit 03 | Unit 04 | Unit 05 | Unit 06 | Unit 07 | Unit 08 | Unit 09 | Unit 10  | Unit 11  | Unit 12  | Unit 14 | Unit 15  | Unit 16  | Unit 17  | Unit 18  | Unit 19 |
|------------|---------|---------|---------|---------|---------|---------|---------|---------|---------|----------|----------|----------|---------|----------|----------|----------|----------|---------|
| TYPE       | 3 BHK   | 3 BHK T1 | 3 BHK T2 | 3 BHK T1 | 2 BHK   | 3 BHK T3 | 3 BHK T4 | 3 BHK T5 | 3 BHK T3 | 3 BHK   |
| FACING     | WEST    | EAST    | EAST     | EAST     | EAST     | EAST    | EAST     | EAST     | EAST     | EAST     | EAST    |
| AREA (Sft) | 1828    | 1828    | 1828    | 1828    | 1828    | 1828    | 1828    | 1828    | 1441    | 1828     | 1828     | 1828     | 1441    | 1679     | 1679     | 1674     | 1679     | -       |