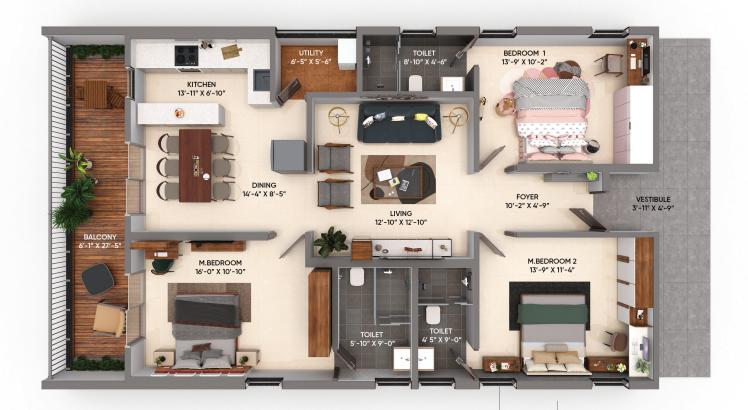

## 3 ВНК

East Facing

Area: 1828 Sq.Ft

No's: 10,12

## 3 ВНК

East Facing

Area: 1828 Sq.Ft

No's: 11

## 3 ВНК

West Facing

Area: 1828 Sq.Ft

No's: 1,2,3,4,5,6,7,8