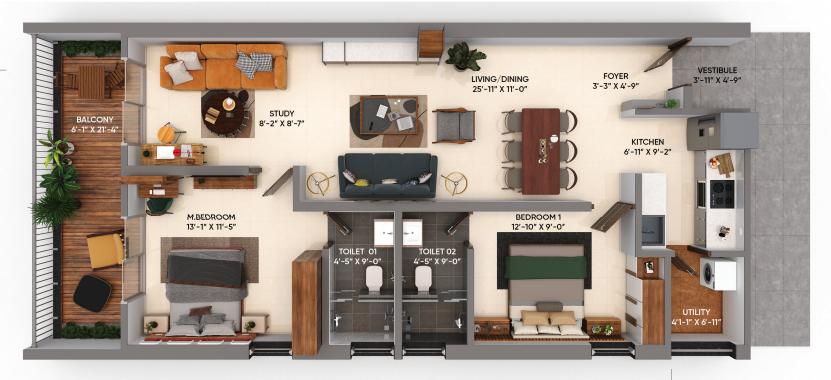

## 2 BHK

East Facing

Area: 1441 Sq.Ft

No's: 09,14

## 3 BHK

# **Unit Plan**

East Facing

Area: 1674 Sq.Ft

No's: 17

# **Unit Plan**

East Facing

Area: 1679 Sq.Ft

No's: 16

## 3 ВНК

East Facing

Area: 1679 Sq.Ft

No's: 15,18

## 3 ВНК

East Facing

Area: 1828 Sq.Ft

No's: 10,12

## 3 ВНК

East Facing

Area: 1828 Sq.Ft

No's: 11

## 3 ВНК

West Facing

Area: 1828 Sq.Ft

No's: 1,2,3,4,5,6,7,8