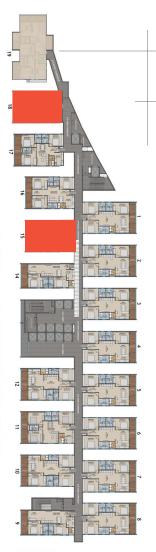

---------|---------|----------|----------|----------|----------|---------|
| TYPE       | 3 BHK   | 3 BHK T1 | 3 BHK T2 | 3 BHK T1 | 2 BHK   | 3 BHK T3 | 3 BHK T4 | 3 BHK T5 | 3 BHK T3 | 3 BHK   |
| FACING     | WEST    | EAST    | EAST     | EAST     | EAST     | EAST    | EAST     | EAST     | EAST     | EAST     | EAST    |
| AREA (Sft) | 1828    | 1828    | 1828    | 1828    | 1828    | 1828    | 1828    | 1828    | 1441    | 1828     | 1828     | 1828     | 1441    | 1679     | 1679     | 1674     | 1679     | -       |



## 2 BHK

East Facing

Area: 1441 Sq.Ft

No's: 09,14







## 3 BHK

# **Unit Plan**

East Facing

Area: 1674 Sq.Ft

No's: 17







## 3 BHK

# **Unit Plan**

East Facing

Area: 1679 Sq.Ft

No's: 16







## 3 ВНК

East Facing

Area: 1679 Sq.Ft

No's: 15,18







## 3 ВНК

East Facing

Area: 1828 Sq.Ft

No's: 10,12







## 3 ВНК

East Facing

Area: 1828 Sq.Ft

No's: 11







## 3 ВНК

West Facing

Area: 1828 Sq.Ft

No's: 1,2,3,4,5,6,7,8







## **Specifications**



#### Structure

Shear wall Structure designed as Earth Quake resistant Structure



### Walls

External shear wall / light weight AAC blocks or equivalent

Internal shear walls / light weight AAC blocks or equivalent.



#### **Wall Finishes**

**Internal Walls:** Smooth cement plaster with acrylic emulsion Paint.

**External Walls:** Combination of concrete finish/cement plastering with exterior grade Paint.



#### **Doors**

Laminated flush doors with wooden / aluminum frame or hormann factory made Doors.



#### Railing

MS Railing of 3' 6" [1.1 Mts]



#### Windows

UPVC / A