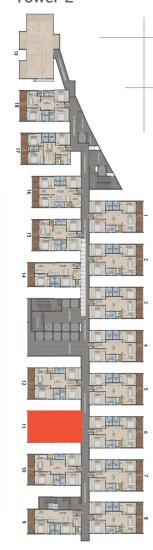

# **Master Plan**

# **Tower E Floor Plan**

| UNIT NO    | Unit 01 | Unit 02 | Unit 03 | Unit 04 | Unit 05 | Unit 06 | Unit 07 | Unit 08 | Unit 09 | Unit 10  | Unit 11  | Unit 12  | Unit 14 | Unit 15  | Unit 16  | Unit 17  | Unit 18  | Unit 19 |
|------------|---------|---------|---------|---------|---------|---------|---------|---------|---------|----------|----------|----------|---------|----------|----------|----------|----------|---------|
| TYPE       | 3 BHK   | 3 BHK T1 | 3 BHK T2 | 3 BHK T1 | 2 BHK   | 3 BHK T3 | 3 BHK T4 | 3 BHK T5 | 3 BHK T3 | 3 BHK   |
| FACING     | WEST    | EAST    | EAST     | EAST     | EAST     | EAST    | EAST     | EAST     | EAST     | EAST     | EAST    |
| AREA (Sft) | 1828    | 1828    | 1828    | 1828    | 1828    | 1828    | 1828    | 1828    | 1441    | 1828     | 1828     | 1828     | 1441    | 1679     | 1679     | 1674     | 1679     | -       |