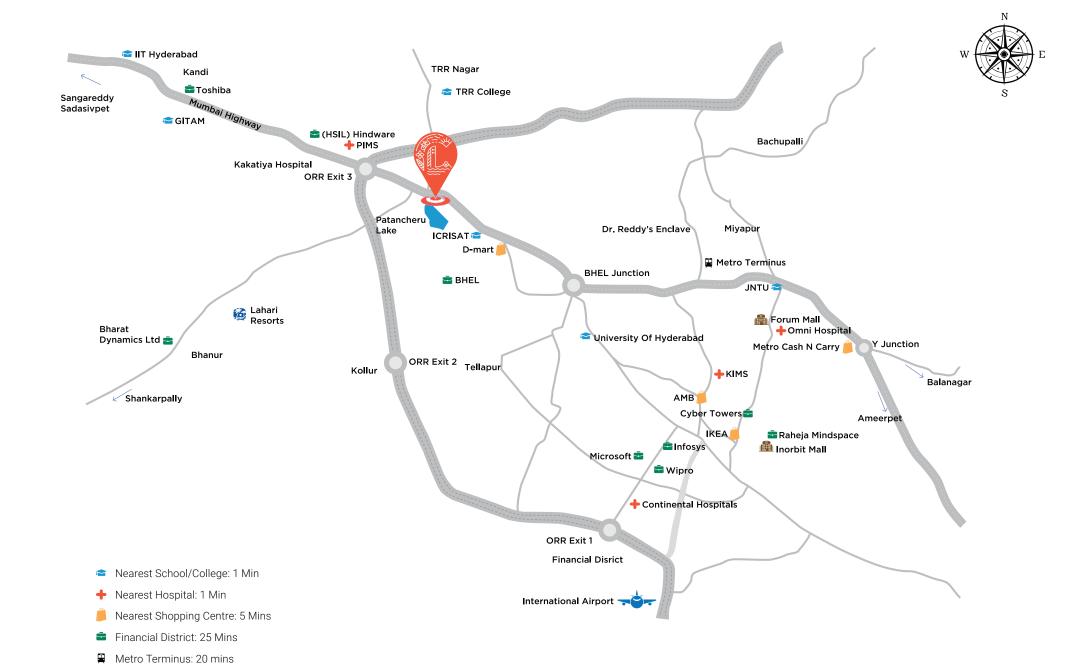

# **Master Plan**

Cycling track

Basketball court

Airport: 30 Mins

HOUSE of INCOL

\*Actual images taken from site

Site Address: Incor Lakecity office

Survey no. 699, On NH-65, Adjacent to Patancheruvu Lake, Sangareddy District, Telangana - 502 324